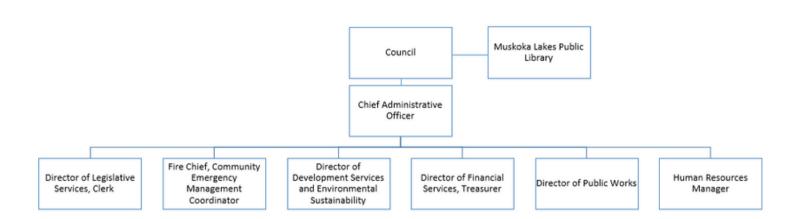

#### MUNICIPAL SERVICES OVERVIEW

The powers and responsibilities which municipal governments may exercise are set out primarily in the Municipal Act 2001 though there are many other acts that apply to municipalities.

The Township of Muskoka Lakes delivers services to its residents through five main service areas:

- Administration
- Development Services and Environmental Sustainability
- Emergency Services
- Library
- Public Works