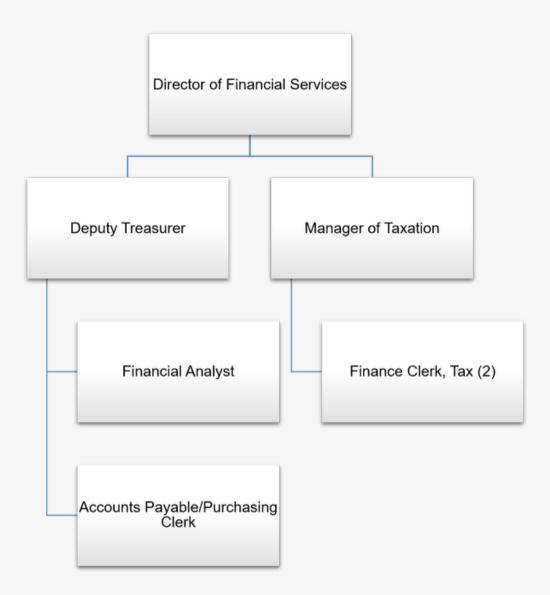

09,300 | (288,900)   | (5,300)       |
|                                         |           |           |           |           |           | (18.09%)    | (0.40%)       |

#### **TREASURY**



The Treasury Department is responsible for corporate customer service and coordination of information technology. The Director of Financial Services is the appointed Treasurer and has a number of statutory responsibilities in accordance with the Municipal Act. The department is responsible for creating, implementing, and enforcing internal controls and policies that will safeguard the Municipality's financial assets. In addition, Treasury coordinates the annual budget process, the annual audit engagement, and provides support to all departments in regards to financial analysis.

#### **TREASURY**



#### 2023 Key Initiatives - Information Technology

- Continue implementation of IT Strategic Plan, including transition to MS365 application and introduce multi-factor authentication
- Update asset inventory and planned replacement for hardware
- Support completion of software implementation projects (M-Files, Cityworks, CloudPermit) and document processes
- Update emergency management program for cyber security
- One FTE (IT Coordinator) requested as service enhancement (not included in budget)

#### **TREASURY**

#### **2023 Key Initiatives - Financial Services**

- Continue implementation of IT Strategic Plan, including transition to MS365 application and introduce multi-factor authentication
- Update asset inventory and planned replacement for hardware
- Support completion of softwa