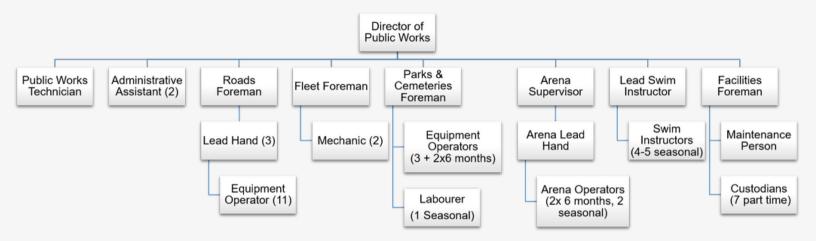

The Township of Muskoka Lakes delivers services to its residents through five main service areas:

- Administration
- Development Services and Environmental Sustainability
- Emergency Services
- Library
- Public Works