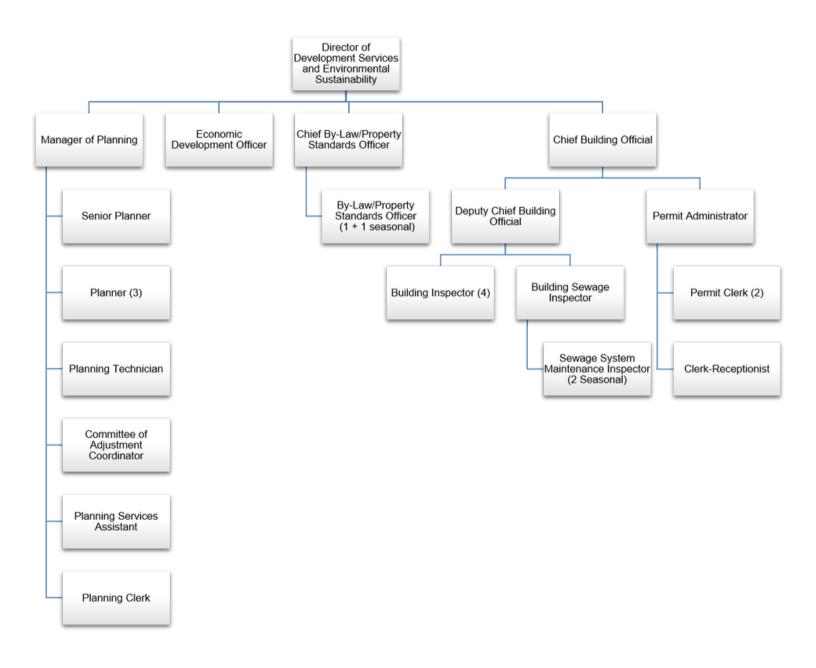

|                |                  |                |                |                | 0.00%                      | 0.00%                        |
| NET LEVY REQUIREMENT  | 134,100        | 134,100          | 134,100        | 134,100        | 134,100        | 0                          | 0                            |
|                       |                |                  |                |                |                | 0.00%                      | 0.00%                        |

# DEVELOPMENT SERVICES AND ENVIRONMENTAL SUSTAINABILITY



The Township of Muskoka Lakes Development Services and Environmental Sustainability includes:

- Economic Development and Community Grants
- Planning
- Building
- By-Law Enforcement

# DEVELOPMENT SERVICES AND ENVIRONMENTAL SUSTAINABILITY



## ECONOMIC DEVELOPMENT AND COMMUNITY GRANTS



Economic Development plays a role in creating prosperous conditions for economic growth and enhancing the well-being of the community. Economic Development places focus on improving the current conditions that exist throughout the municipality in an effort to create a more sustainable year round economy.

#### 2023 Key Initiatives - Economic Development and Community Grants

- Implementation of Economic Development Strategy
- Continued implementation of Community Improvement Plan public realm enhancements
- Continued implementation of Community Improvement Plan private sector incentive program
- Climate Action Plan: Approval of Climate Adaptation and Climate Mitigation Plans
- Implement Community Grant Program
- Implement Regional Broadband