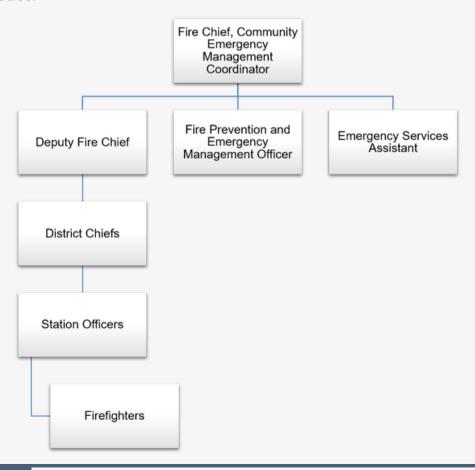

d
- Walker's Point
- Foot's Bay
- Milford Bay
- Glen Orchard
- Torrance
- Minett

### **EMERGENCY SERVICES**

The Muskoka Lakes Fire Department works based on three lines of defense to prevent fires in the Township, and protect our community: public education, fire inspections, and enforcement of the Fire Code, and emergency response.

Other services provided by the Fire Department include:

- Emergency Management Programing;
- Emergency Management Education and Training;
- Fire Suppression;
- Fire Investigation;
- Gas Leak and Spill Responses;
- Hazardous Material Responses;
- Fire Alarm Responses;
- Ice/Water Rescue Responses;
- Medical Aid Responses;
- Motor Vehicle Accident Responses;
- Mutual Aid Responses;
- Fire Education, Inspections and Code Enforcement; and
- Technical Rescues.



## OPERATING BUDGET - EMERGENCY SERVICES

#### 2023 Key Initiatives - Emergency Management

- Continue to upgrade communication technology in Emergency Operations Centre (Port Carling)
- Increased offerings of online training to new Municipal Emergency Response Committee members in accordance with a new professional development guide
- Work with MNRF, Hydro One, OPG, CP Rail and CN Rail for joint training and exercise opportunities
- Update the planning documents including emphasis on the reception centres to ensure volunteers are trained and well informed
- Update the Red Cross contract and work with upper tier respecting clarity for EM programming
- Offer more EM duties and training to firefighters to increase interest and develop more resources in the event of an emergency

#### 2023