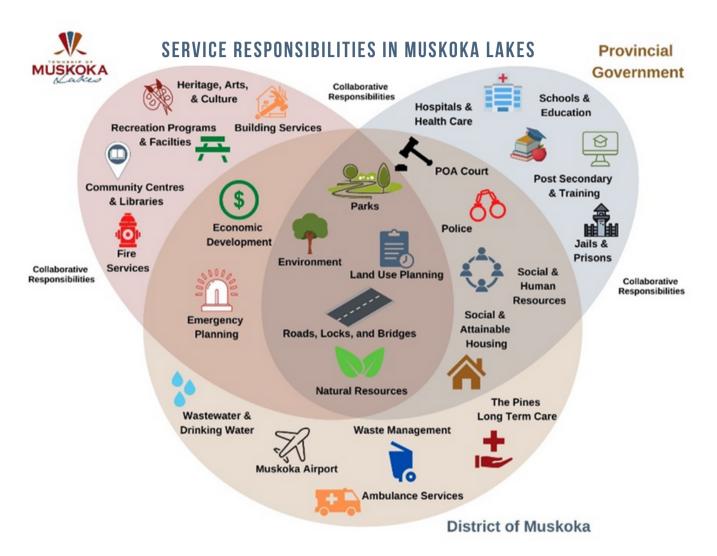

#### MUNICIPAL SERVICES OVERVIEW

The powers and responsibilities which municipal governments may exercise are set out primarily in the Municipal Act 2001 though there are many other acts that apply to municipalities.

The Township of Muskoka Lakes delivers services to its residents through five main service areas:

- Administration
- Development Services and Environmental Sustainability
- Emergency Services
- Library
- Public Works