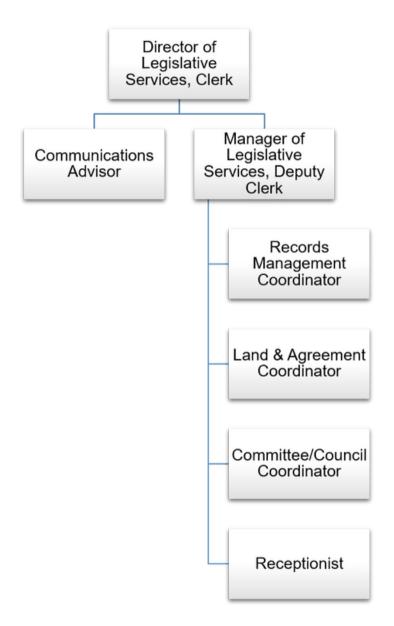

| 7.23%                      | 51.60%                       |

#### LEGISLATIVE SERVICES



The Clerk's and Legislative Services Department prepares agendas and minutes, maintains municipal records, including by-laws and minutes and processes requests under the Municipal Freedom of Information and Protection of Privacy Act. Road allowance closures, license agreements, lottery licensing, vital statistics, tag days, delegation requests, and cemeteries are also among the administrative services provided.

Municipal elections are conducted pursuant to the Municipal Elections Act through this department and are held every four years.

Township Council Policies, the Municipal Act and other related legislation govern the Clerk's and Legislative Services Department.

#### LEGISLATIVE SERVICES



#### 2023 Key Initiatives

- Complete electronic records management project
- Develop and implement corporate wide communications strategy
- Update Acquisition/Disposition Policy and land inventory
- Review & consolidate delegation of authority by-laws policies
- Improve/streamline Agenda preparation process

# **OPERATING BUDGET** - LEGISLATIVE SERVICES

|                                         | 2022      | 2022      | 2023      | 2024      | 2025      | Change from | Change from   |
|-----------------------------------------|-----------|-----------|-----------|-----------|-----------|-------------|---------------|
| _                                       | Budget    | Forecast  | Budget    | Budget    | Budget    | 2022 Budget | 2022 Forecast |
| Expenses