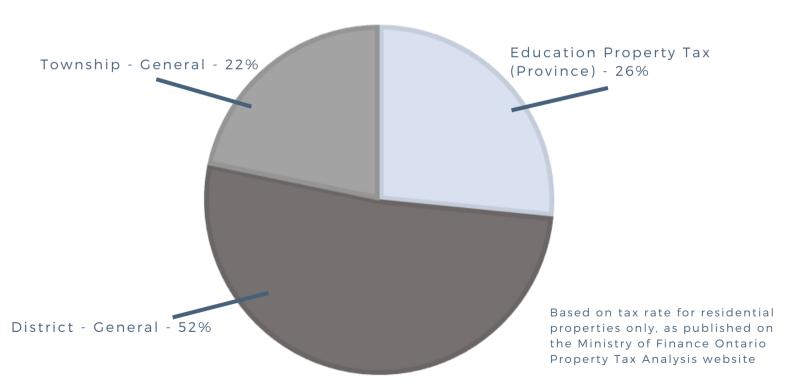

#### BREAKDOWN OF MUNICIPAL TAXATION

#### PROPERTY TAX

Property tax is a levy based on the assessed value of property, which is made of three components in the Township of Muskoka Lakes: the Township portion for services delivered by the Township, the District portion for service delivered by the District, and an education portion to fund the elementary and secondary education system in Ontario.